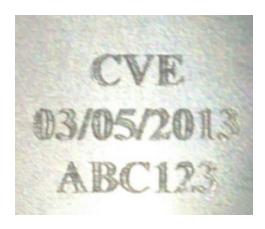

## **Engraving**

The digital controller for the imaging system allows for instant engraving of text, numbers, QR codes, IP logos, and images, on part surfaces, performed with the electron beam.

Example automotive components engraved with DMX codes