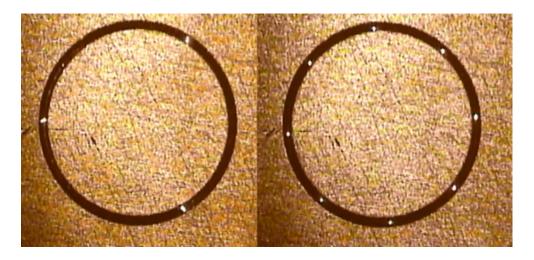

# **Mapping**

Backscattered electron imaging used with the joint finder and mapping function can perform planetary welds to weld small circular parts using beam deflection.

## Mapping