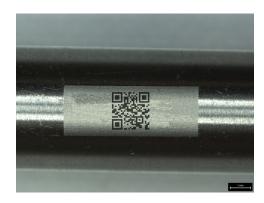

## **Engraving**

The digital controller for the imaging system allows for instant engraving of text, numbers, QR codes, IP logos, and images, on part surfaces, performed with the electron beam.

Example automotive components engraved with DMX codes