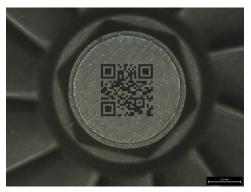

# **Mapping**

Backscattered electron imaging used with the joint finder and mapping function can perform planetary welds to weld small circular parts using beam deflection.

## Mapping