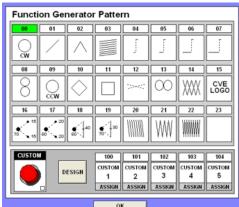

# **Beam Splitter Function Generator**

Beam splitting is one of the best advantages of the electron beam: due to its low mass, it can move with such high-speed that it can be split into multiple places at once – improving weld quality and reducing process time. The CVE beam splitter function generator provides a user-friendly interface that allows you to easily set-up the beam splitting function. High-speed deflection allows beams to be split and perform multiple welds simultaneously.

Beam splitting results