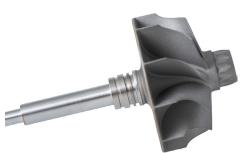

m Welder TURBOCHARGER MODELS



TW Model

## **Equipment, Features and Options**

### Standard Equipment

- Automatic beam alignment and filament heating
- Beam deflection patterns and function generator
- Ethernet hub for remote diagnostics
- High-quality HDMI camera and vision system
- HMI for recipe storage and data logging
- Industrial PLC with PCbased
- Separately pumped gun column

# Advanced Features and Options

- Automatic joint finding option using back scattered electrons
- Directly heated cathode with high-intensity beam for low distortion
- Light guard protection of the loading area
- MES and industry 4.0 compatibility
- Plain tooling housing for self-aligning parts and dual drive tooling housing option for centring
- > Pneumatic tail-stock
- Quick change tooling



NG Model



Shaft and wheel

## **Specification**

|                                                  | TW Model                                | NG Model   | SP Model   |
|--------------------------------------------------|-----------------------------------------|------------|------------|
| Typical takt time*                               | 30-35s                                  | 20-22s     | 15-18s     |
| Dual drive tooling housing<br>Maximum wheel size | A up to 53mm<br>B 50-82mm<br>C 80-105mm | Up to 53mm | Up to 53mm |
| Plain tooling housing                            | Up to 120mm                             | Up to 65mm | Up to 65mm |

\*Dependent on weld recipe, shaft diameter and joint finding option



PC-based HMI with data log to hard drive and remote diagnostics via ethernet hub