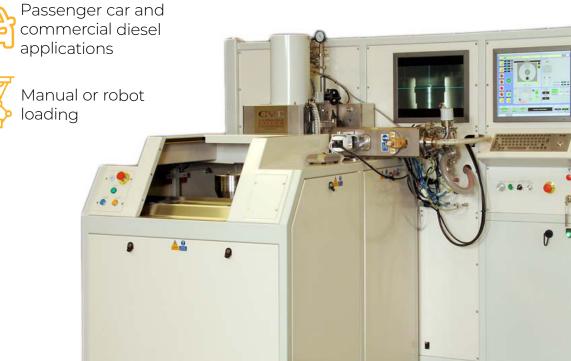

## 60kV Electron Beam Welder TURBOCHARGER MODELS

TW Model

### Standard Equipment

- Automatic beam alignment and filament heating
- Beam deflection patterns and function generator
- Ethernet hub for remote diagnostics
- High-quality HDMI camera and vision system
- HMI for recipe storage and data logging
- Industrial PLC with PCbased
- Separately pumped gun column

# Advanced Features and Options

- Automatic joint finding option using back scattered electrons
- Directly heated cathode with high-intensity beam for low distortion
- Light guard protection of the loading area
- MES and industry 4.0 compatibility
- Plain tooling housing for self-aligning parts and dual drive tooling housing option for centring
- > Pneumatic tail-stock
- Quick change tooling