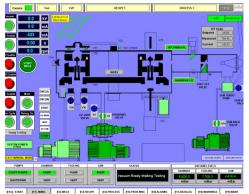

\*Dependent on weld recipe, shaft diameter and joint finding option

PC-based HMI with data log to hard drive and remote diagnostics via ethernet hub

Dual drive tooling housing, shaft adapter and wheel collet