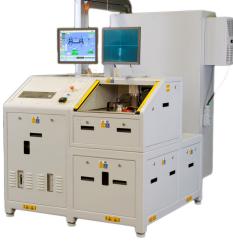

Electron Beam Welder TURBOCHARGER MODELS



TW Model

## **Equipment, Features and Options**

### Standard Equipment

- Automatic beam alignment and filament heating
- Beam deflection patterns and function generator
- Ethernet hub for remote diagnostics
- High-quality HDMI camera and vision system
- HMI for recipe storage and data logging
- Industrial PLC with PCbased
- Separately pumped gun column

# Advanced Features and Options

- Automatic joint finding option using back scattered electrons
- Directly heated cathode with high-intensity beam for low distortion
- Light guard protection of the loading area
- MES and industry 4.0 compatibility
- Plain tooling housing for self-aligning parts and dual drive tooling housing option for centring
- > Pneumatic tail-stock
- Quick change tooling



NG Model



Shaft and wheel

## **Specification**

|                                                  | TW Model                                | NG Model   | SP Model   |
|--------------------------------------------------|-----------------------------------------|------------|------------|
| Typical takt time*                               | 30-35s                                  | 20-22s     | 15-18s     |
| Dual drive tooling housing<br>Maximum wheel size | A up to 53mm<br>B 50-82mm<br>C 80-105mm | Up to 53mm | Up to 53mm |
| Plain tooling housing                            | Up to 120mm                             | Up to 65mm | Up to 65mm |

\*Dependent on weld recipe, shaft diameter and joint finding option



PC-based HMI with data log to hard drive and remote diagnostics via et