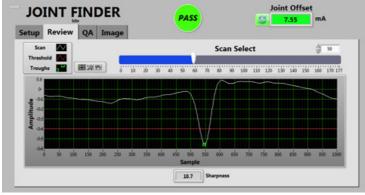

# Advanced Features and Options

- Automatic joint finding option using back scattered electrons
- Directly heated cathode with high-intensity beam for low distortion
- Light guard protection of the loading area
- MES and industry 4.0 compatibility
- Plain tooling housing for self-aligning parts and dual drive tooling housing option for centring
- > Pneumatic tail-stock
- Quick change tooling

D60LN gun column with filament alignment system and turbo-molecular pump

Automatic joint finder

Weld cross-section

**USA** Cambridge Vacuum Engineering Inc.

Unit 7 630, Silver Street Agawam Massachusetts 01001-0867 United States of America